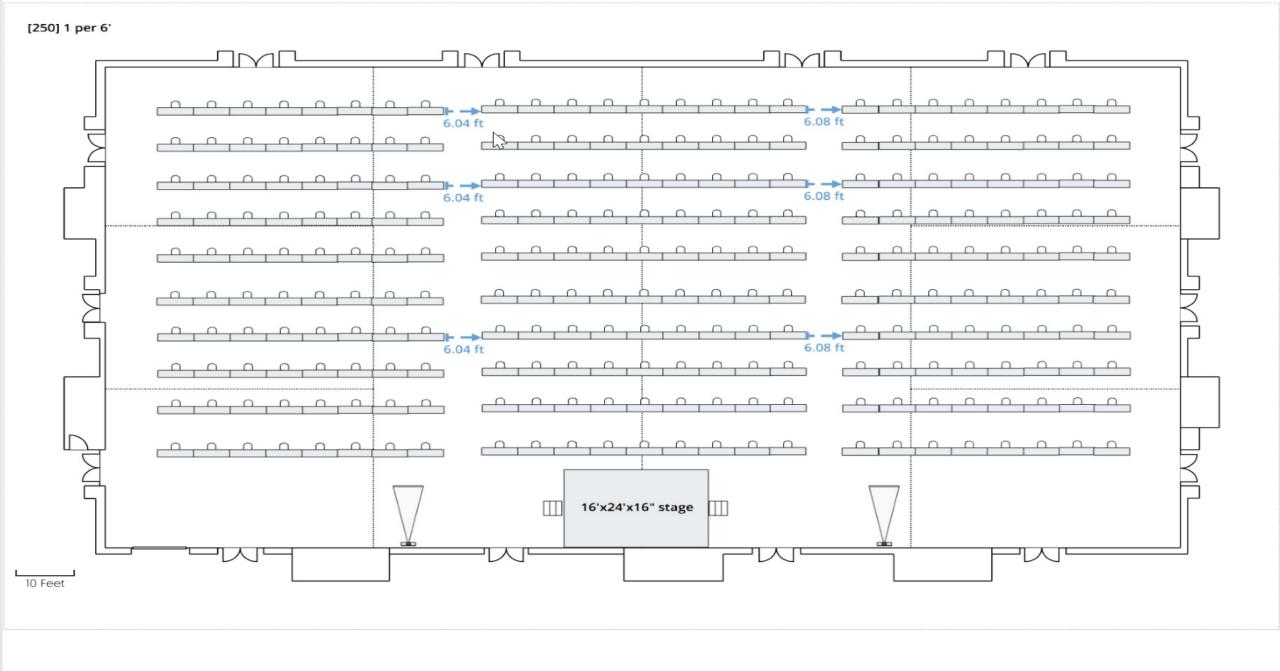

| Room                  | Width | Length | Celling | Sq Ft | Classroom 6 ft. distancing / capacity | Theater 6 ft. distancing / capacity | Conference 6 ft. distancing / capacity | U-Shape 6 ft. distancing / capacity | Reception  6 ft. distancing / capacity | Banquet - 72"  6 ft. distancing / capacity |
|-----------------------|-------|--------|---------|-------|---------------------------------------|-------------------------------------|----------------------------------------|-------------------------------------|----------------------------------------|--------------------------------------------|
| Sapphire              | 70    | 119    | 19      | 8400  | 234 / 390                             | 573 / 955                           | N/A                                    | N/A                                 | 540 / 900                              | 432 / 720                                  |
| Sapphire 1 or 3       | 70    | 36     | 19      | 2639  | 72 / 120                              | 171 / 285                           | N/A                                    | N/A                                 | 165 / 275                              | 135 / 225                                  |
| Sapphire 2            | 70    | 44     | 19      | 3122  | 90 / 150                              | 231 / 385                           | N/A                                    | N/A                                 | 210 / 350                              | 162 / 270                                  |
| Sapphire 1&2          | 70    | 80     | 19      | 5761  | 162 / 270                             | 402 / 670                           | N/A                                    | N/A                                 | 375 / 625                              | 297 / 495                                  |
| Sapphire 2&3          | 70    | 80     | 19      | 5761  | 162 / 270                             | 402 / 670                           | N/A                                    | N/A                                 | 375 / 625                              | 297 / 495                                  |
| Sapphire Pre-Function | 22    | 119    | 15      | 2750  | N/A                                   | N/A                                 | N/A                                    | N/A                                 | 180 / 300                              | N/A                                        |
| Emerald Cove          | 34    | 33     | 16      | 1260  | 39 / 65                               | 60 / 100                            | 15 / 25                                | 18 / 30                             | 78 / 130                               | 48 / 80                                    |
| Two Harbors           | 37    | 46     | 14      | 1830  | 60 / 100                              | 96 / 160                            | 25 / 42                                | 30 / 50                             | 267 / 160                              | 66 / 110                                   |
| Two Harbors 1         | 37    | 23     | 14      | 915   | 30 / 50                               | 48 / 80                             | 13 / 21                                | 15 / 25                             | 48 / 80                                | 36 / 60                                    |
| Two Harbors 2         | 37    | 23     | 14      | 915   | 30 / 50                               | 48 / 80                             | 13 / 21                                | 15 / 25                             | 48 / 80                                | 36 / 60                                    |
| Drift                 |       |        |         | 370   | 11 / 18                               | 18 / 30                             | 7 / 12                                 | N/A                                 | N/A                                    | 12 / 20                                    |
| Coast                 |       |        |         | 370   | 9 / 16                                | 18 / 30                             | 6 / 10                                 | N/A                                 | N/A                                    | 12 / 20                                    |
| Blue Room             | 36    | 84     | 14      | 3450  |                                       | N/A                                 |                                        | N/A                                 | 180 / 300                              | 108 / 180                                  |
| Blue Room Terrace     | 28    | 103    | N/A     | 2700  |                                       | N/A                                 | N/A                                    | N/A                                 | 240 / 400                              | N/A                                        |
| Ocean Lawn            | 89    | 65     | N/A     | 6000  |                                       | 384 / 640                           | N/A                                    | N/A                                 | 360 / 600                              | 300 / 500                                  |
| Ocean Lawn & Terrace  |       |        |         | 14600 |                                       |                                     | N/A                                    | N/A                                 | 840 / 1400                             | 480 /800                                   |