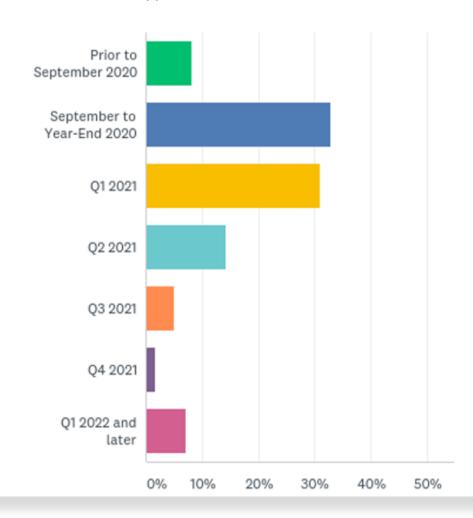

#### Q10: When is the earliest you are scheduling NEW meetings and events?

Answered: 747 Skipped: 409

| ANSWER CHOICES RESPONSES   |                    |  |
|----------------------------|--------------------|--|
| Prior to September 2020    | <b>8.17%</b> 61    |  |
| September to Year-End 2020 | <b>32.80</b> % 245 |  |
| Q1 2021                    | <b>30.92</b> % 231 |  |
| Q2 2021                    | <b>14.32%</b> 107  |  |
| Q3 2021                    | 5.09% 38           |  |
| Q4 2021                    | 1.61% 12           |  |
| Q1 2022 and later          | <b>7.10%</b> 53    |  |
| TOTAL                      | 747                |  |