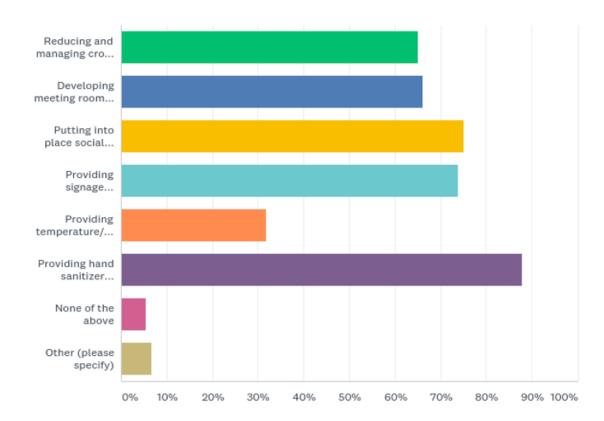

### Q21: Are you considering any of the following in the planning of future events? (Select all that apply.)

Answered: 748 Skipped: 408

| ANSWER CHOICES                                                                                         | RESPONSES |     |  |
|--------------------------------------------------------------------------------------------------------|-----------|-----|--|
| Reducing and managing crowd densities                                                                  | 64.97%    | 486 |  |
| Developing meeting room designs to encourage physical distancing                                       | 66.04%    | 494 |  |
| Putting into place social responsibility best practices, including protocols for attendees who are ill | 75.13%    | 562 |  |
| Providing signage regarding prevention and control measures (shaking hands, washing hands, etc.)       | 73.93%    | 553 |  |
| Providing temperature/health screening                                                                 | 31.82%    | 238 |  |
| Providing hand sanitizer on-site for staff and attendees                                               | 87.97%    | 658 |  |
| None of the above                                                                                      | 5.35%     | 40  |  |
| Other (please specify)                                                                                 | 6.68%     | 50  |  |
| Total Respondents: 748                                                                                 |           |     |  |