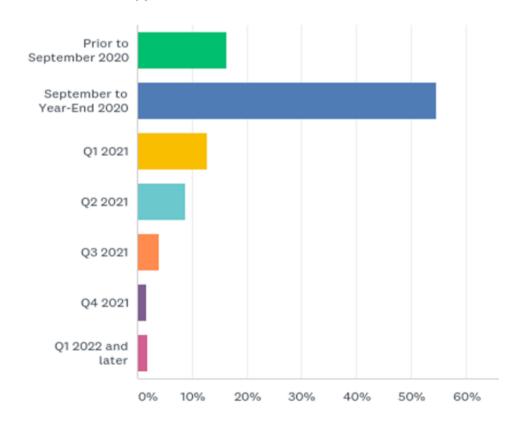

#### Q9: When is the earliest you are RESCHEDULING meetings and events?

Answered: 749 Skipped: 407

| ANSWER CHOICES             | RESPONSES          |
|----------------------------|--------------------|
| Prior to September 2020    | <b>16.29</b> % 122 |
| September to Year-End 2020 | <b>54.61%</b> 409  |
| Q1 2021                    | <b>12.68%</b> 95   |
| Q2 2021                    | 8.81% 66           |
| Q3 2021                    | 4.01% 30           |
| Q4 2021                    | <b>1.74%</b> 13    |
| Q1 2022 and later          | 1.87% 14           |
| TOTAL                      | 749                |